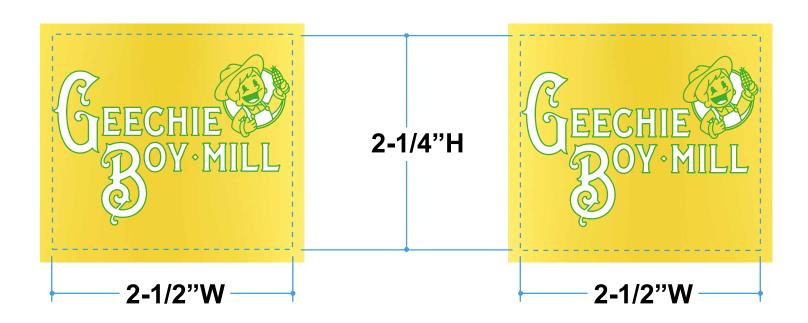

**eProof** 

a promotional product company

2 Split Rock Drive Suite 11, Cherry Hill, NJ 08003 Telephone: 1-856 424-4818 or 1-800 320-1510

Fax: 1-856 424-5269

Hours of Operation: 9:00 - 5:30 pm Eastern, M - F

Customer Service E-mail: service@garrettspecialties.com

Order#: 134357

Product: NatureAdTM Eco-LogicTM Corn Mug: Maize Yellow

Item #: 1215-300321

Imprint Method: Screen Print on the On Each Side: Bright Green 361, White

Actual Imprint Size: 2.5"W x 1.7"H





## \*\*\*IMPORTANT INFORMATION\*\*\* (PLEASE READ)

Please proof carefully for spelling errors, omissions, and layout accuracy. It is your responsibility to correct any errors. Garrett Specialties assumes no responsibility for errors after a proof has been authorized to print. Please note changes or revisions to your proof from your original instructions may cause revision in your ship date. Delays in paper proof approval also may require a change in your schedule ship dates. Occasionally, some fax machines may distort the image. Please pay close attention to numbers.

It is imperative that you view your e-proof and submit your approval and/or changes promptly to maintain your anticipated delivery date.

Please keep in mind that this virtual proof is not a printed sample of your artwor