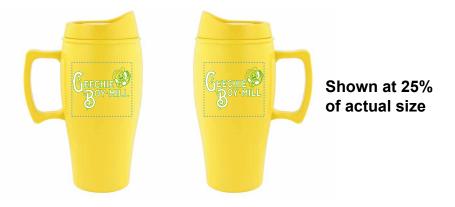

Customer Service E-mail: service@garrettspecialties.com

Order#: 134357

Product: NatureAdTM Eco-LogicTM Corn Mug: Maize Yellow

Item #: 1215-300321

Imprint Method: Screen Print on the On Each Side: Bright Green 361, White

Actual Imprint Size: 2.5"W x 1.7"H