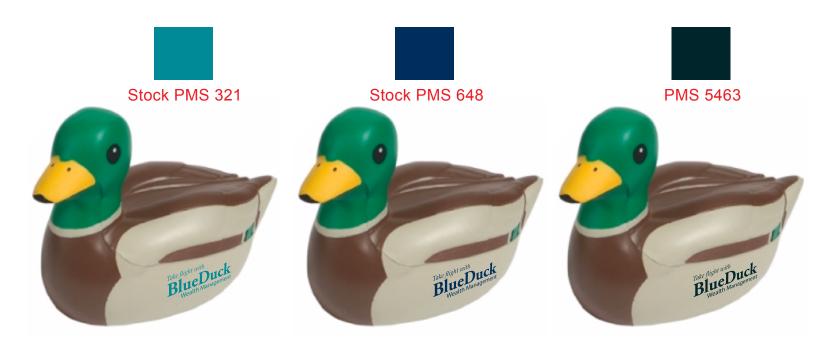

Actual Size of Imprint
Dotted Lines Do Not Print

There is no stock imprint color that are close to PMS 5463. Below are two stock colors that are similar (PMS 321 and PMS 648). If you'd like to use PMS 5463, there would be an additional \$55 PMS matching charge. Please advise.