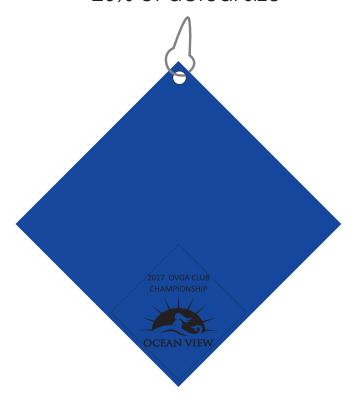

**Order#**: 134298

Product: Microfiber Golf Towel with Metal Grommet and Clip: Blue

**Item #**: 1016-311730

Imprint Method: Screen Print on the Front of Towel/Lower Right Corner: Black

Actual Imprint Size: See Below

## TOTAL IMPRINT SIZE: 4.09" W x 3.74" H

20% of actual size

## 2017 OVGA CLUB CHAMPIONSHIP