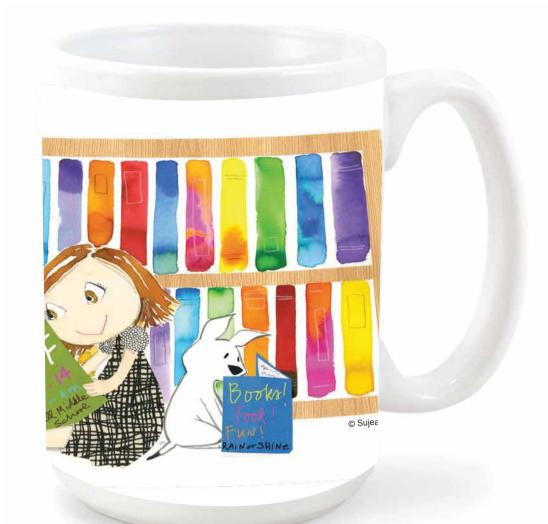

Quote#: 134288-Q Product: 1293-309618 Item #: Sublimation Mug White 15oz Imprint Method: 4 Color Process

Image Not To Size For Reference Only

Actual Size of Imprint Dotted Lines Do Not Print