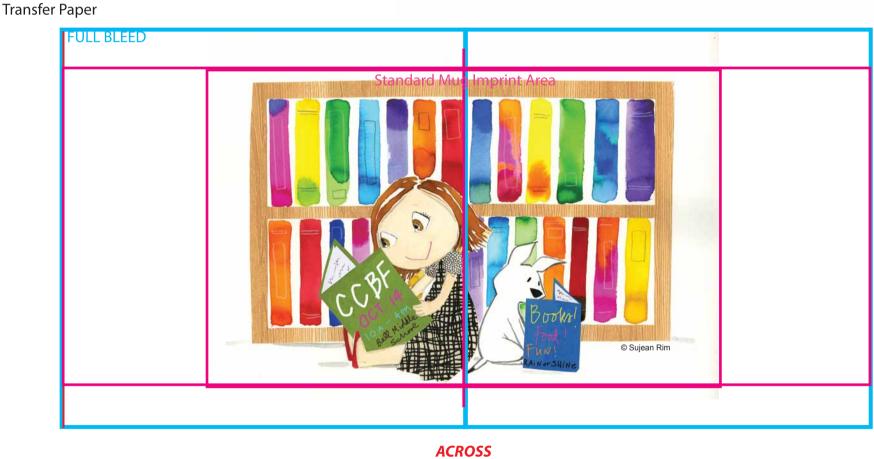

Quote#: 134288-Q Product: 1293-309618 Item #: Sublimation Mug White 15oz Imprint Method: 4 Color Process

Image Not To Size For Reference Only

Actual Size of Imprint Dotted Lines Do Not Print

## Left Handed Drinker

FROM HANDLE

## Right Handed Drinker