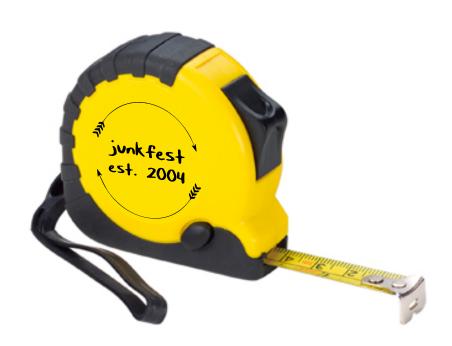

**Order#**: 134214

**Product:** Pro Grip Tape Measure - 10 Ft

**Item #**: 1056-307513

Imprint Method: Screen Print on the Side: Black

**Actual Imprint Size:** 1.3" Circle

Actual Size of Imprint
Dotted Lines Do Not Print