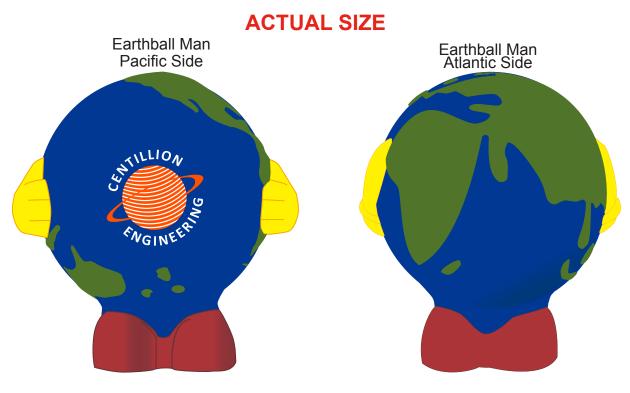

eProof

Order#: 134279 Product: Earth Ball Man Stress Ball Item #: 1008-100784 Imprint Method: Pad Print on the Pacific Side (Back): Orange 021, White Actual Imprint Size: 1"W x 1"H

## PLEASE NOTE: LOGO(S) ARE SHOWN AT MAX IMPRINT