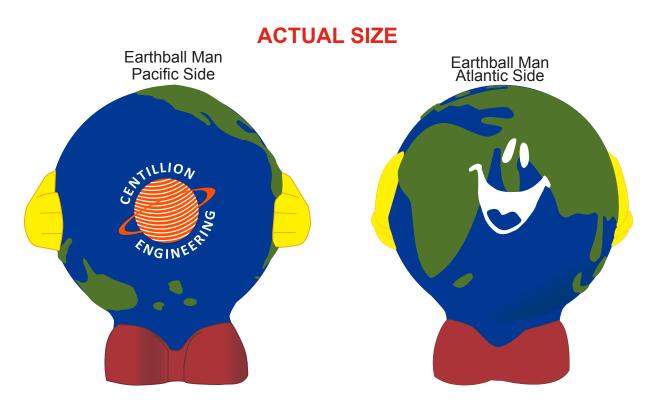

**Order#**: 134279

Product: Earth Ball Man Stress Ball

Item #: 1008-100784

Imprint Method: Pad Print on the Pacific Side (Back): Orange 021, White

**Actual Imprint Size**: 1"W x 1"H

## PLEASE NOTE: LOGO(S) ARE SHOWN AT MAX IMPRINT