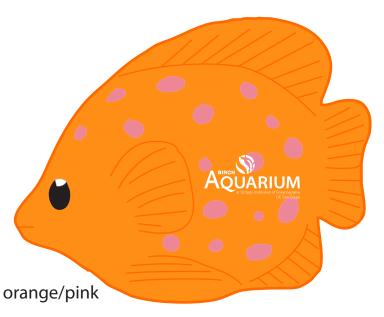

Order#: 134245 Product: Tropical Fish Stress Ball: Orange/Pink Item #: 1008-102357 Imprint Method: Pad Print on the First Side: White Actual Imprint Size: 1"W x 0.5"H

## WARNING NOTE: THE VERY SMALL TEXTS IN THE LOGO WILL FILL IN WHEN PRINTED AT THE IMPRINT SIZE, PLEASE ADVISE, I

**ACTUAL SIZE** 