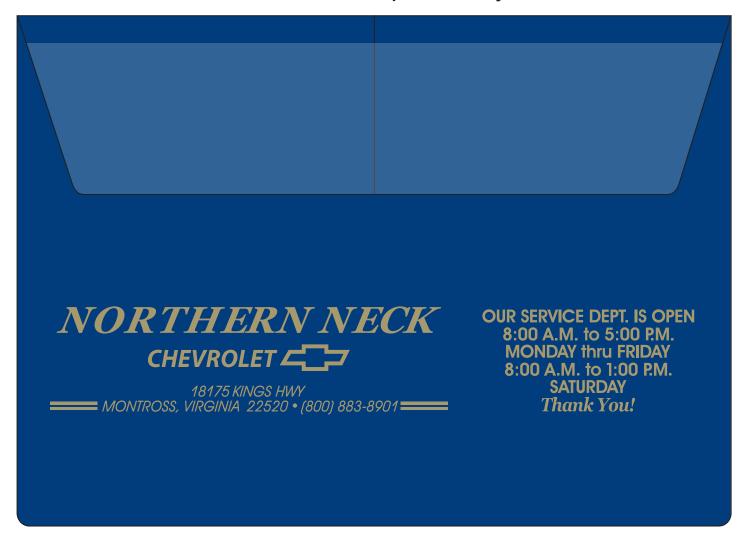

Order#: 134231

**Product:** Deluxe Auto Document Case - Royal

**Item #**: 1206-102773

**Imprint Method**: Screen Print on the Below Flap - Gold 873

9.5"w x 1.6"h **Imprint size:** 