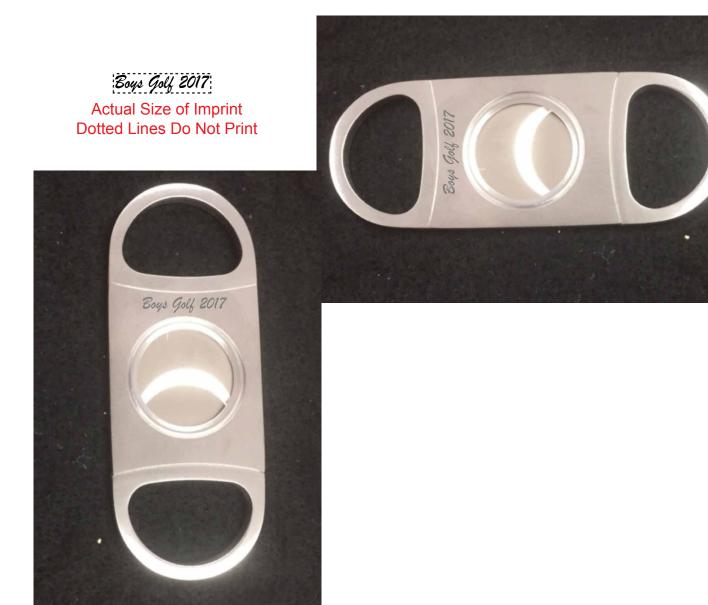

**Order#**: 134220

**Product:** Stainless Steel Cigar Cutter

**Item #**: 1013-305905

Imprint Method: Laser Engraved on the Front

Actual Imprint Size: 1"W x 0.1875"H