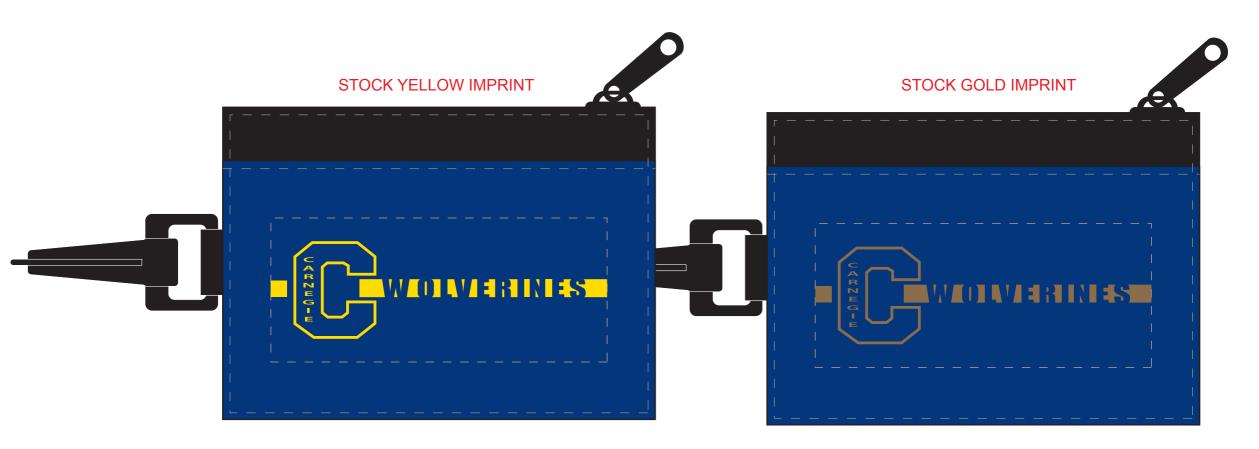

Order#: 134189

**Product:** ID Holder and Wallet with Carabiner: Blue

Item #: 1016-312891

Imprint Method: Screen Print on the Front

Actual Imprint Size: See Below

NOTE: The two colors below are the stock colors available. In order to get a closer match to the gold in your logo, you will need to approve a \$35 PMS matching charge. If you decide to do this, please provide the PMS color that you'd like to use.