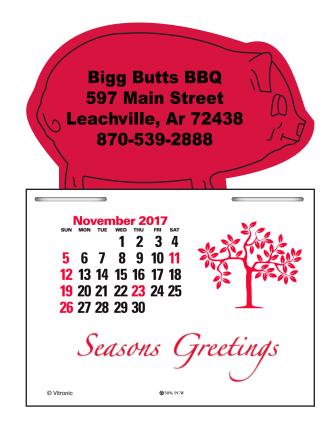

Order#: 134149 Product: Press-N-Stick™ - Pig Calendar: Red Item #: 1039-303197 Imprint Method: Hot Stamp on the Top: Black Actual Imprint Size: 1.82"W x 0.78"H

## NOTE: THIS IS A 14-MONTH CALENDAR. IT BEGINS WITH NOVEMBER 2017, DECEMBER 2017, & THEN GOES THROUGH 2018