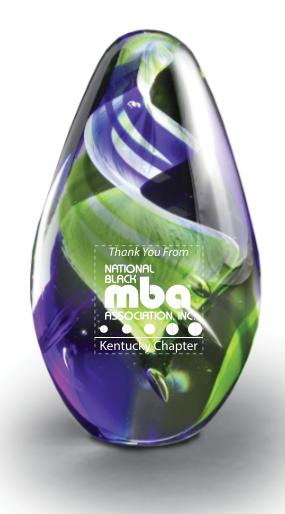

**Order#**: 134082

Product: Venus Art Glass Item #: 1016-310098

Imprint Method: Screen Print on the Front: White

75% of actual size