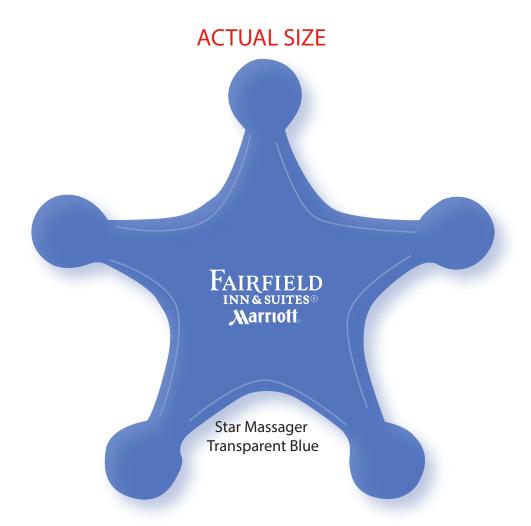

Order#: 134089 Product: Star Massager: Translucent Blue Item #: 1008-304440 Imprint Method: Pad Print on the Center of Star: White Actual Imprint Size: 1.17"W x 0.58"H

"®" will print as a dot at such a small size. Please advise.

## \*\*\*IMPORTANT INFORMATION\*\*\* (PLEASE READ)

Please proof carefully for spelling errors, omissions, and layout accuracy. It is your responsibility to correct any errors. Garrett Specialties assumes no responsibility for errors after a proof has been authorized to print. Please note changes or revisions to your proof from your original instructions may cause revision in your ship date. Delays in paper proof approval also may require a change in your schedule ship dates. Occasionally, some fax machines may distort the image. Please pay close attention to numbers.

It is imperative that you view your e-proof and submit your approval and/or changes promptly to maintain your anticipated delivery date.

Please keep in mind that this virtual proof is not a printed sample of your artwork on our product. The size and placement of the artwork may vary from this proof when actually printed on the product. Carefully review the attached proof for verification of copy & layout.

Due to inherent technical differences in color monitors, the imprint colors and product colors depicted in the attached proof will not resemble those in the final product. We make every effort to match requested custom colors, but cannot guarantee a 100% exact match. Imprints are applied using pad or screen inks. These inks are hand mixed as close as possible to the requested color but may vary 2 to 4 shades. For this reason an exact PMS match cannot be guaranteed. Your order is ON HOLD until we receive an approval from you in reference to your artwork.