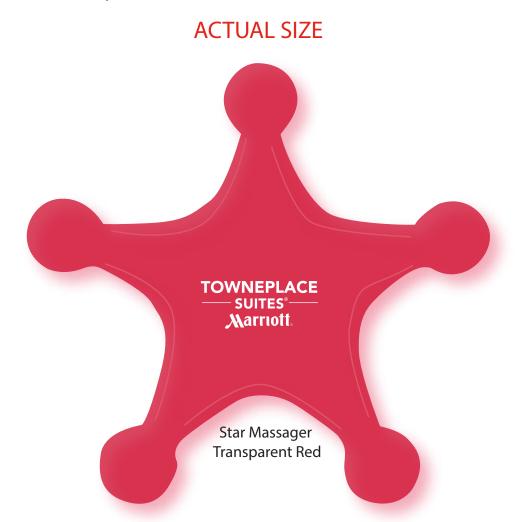

Order#: 134089 Product: Star Massager: Translucent Red Item #: 1008-304440 Imprint Method: Pad Print on the Center of Star: White Actual Imprint Size: 1.2"W x 0.5"H

"®" will print as a dot at such a small size. Please advise.

## \*\*\*IMPORTANT INFORMATION\*\*\* (PLEASE READ)

Please proof carefully for spelling errors, omissions, and layout accuracy. It is your responsibility to correct any errors. Garrett Specialties assumes no responsibility for errors after a proof has been authorized to print. Please note changes or revisions to your proof from your original instructions may cause revision in your ship date. Delays in paper proof approval also may require a change in your schedule ship dates. Occasionally, some fax machines may distort the image. Please pay close attention to numbers.

It is imperative that you view your e-proof and submit your approval and/or changes promptly to maintain your anticipated delivery date.

Please keep in mind that this virtual proof is not a printed sample of your artwork on our product. The size and placement of the artwork may vary from this proof when actually printed on the product. Carefully review the attached proof for verification of copy & layout.

Due to inherent technical differences in color monitors, the imprint colors and product colors depicted in the attached proof will not resemble those in the final product. We make every effort to match requested custom colors, but cannot guarantee a 100% exact match. Imprints are applied using pad or screen inks. These inks are hand mixed as close as possible to the requested color but may vary 2 to 4 shades. For this reason an exact PMS match cannot be guaranteed. Your order is ON HOLD until we receive an approval from you in reference to your artwork.