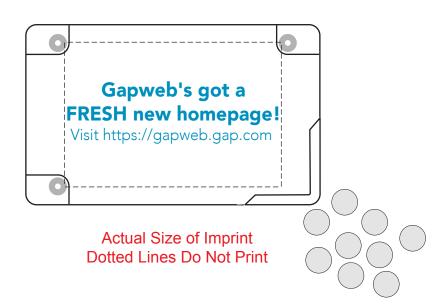

Order#: 134026-Q

**Product:** Slim Mints Rectangular Design: White

**Item #**: 1056-306303

Imprint Method: Pad print on the Front: PMS 313C

Actual Imprint Size: 2.25"W x 0.45"H