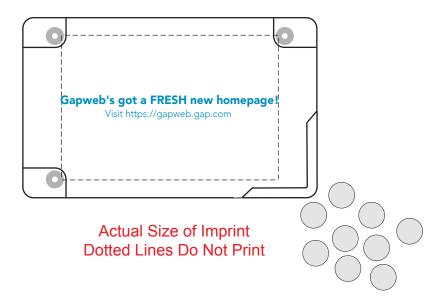

Order#: 134026-Q

**Product:** Slim Mints Rectangular Design: White

**Item #**: 1056-306303

Imprint Method: Pad print on the Front: PMS 313C

Actual Imprint Size: 2.25"W x 0.45"H

Note: All of the text had to be significantly decreased to fit into 2 lines. Line 1 is a 9 pt font size. Line 2 is a 7.5 pt font size