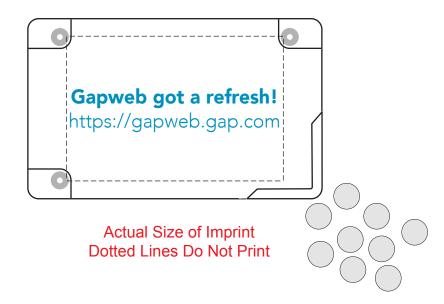

Order#:134026-QProduct:Slim Mints Rectangular Design: WhiteItem #:1056-306303Imprint Method:Pad print on the Front: PMS 313CActual Imprint Size:2.25"W x 0.45"H

eProof

We cannot print HEX colors. We have to use Pantone colors. The closest PMS color I could find is PMS 313C