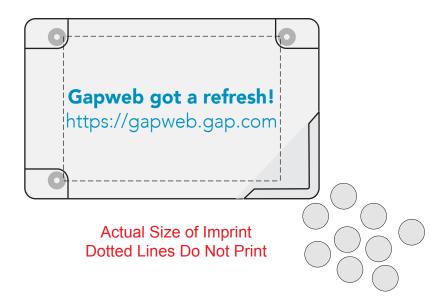

Order#: 134026-Q

**Product:** Slim Mints Rectangular Design: Tr. Frost

**Item #**: 1056-306303

Imprint Method: Pad print on the Front: PMS 313C

Actual Imprint Size: 2.25"W x 0.45"H

We cannot print HEX colors. We have to use Pantone colors. The closest PMS color I could find is PMS 313C