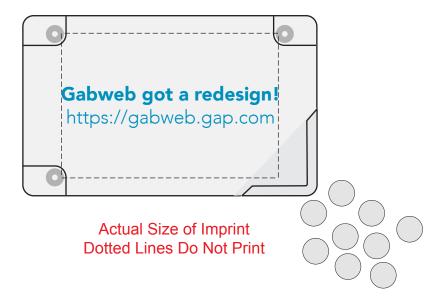

Order#: 134026-Q

**Product:** Slim Mints Rectangular Design: Tr. Frost

**Item #**: 1056-306303

Imprint Method: Pad print on the Front: PMS 313C

Actual Imprint Size: 2.25"W x 0.45"H

We cannot print HEX colors. We have to use Pantone colors. The closest PMS color I could find is PMS 313C