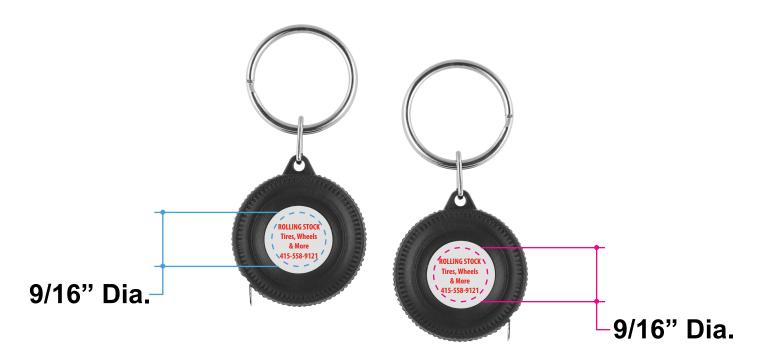

**Order#**: 133983

**Product:** Little Wheel Key Rule

**Item #**: 1215-104400

Imprint Method: Screen Print on the White Center (Front & Back): Red 485

**Actual Imprint Size**: 9/16" Diameter

Note: I had to make the text 4 lines in order to fit everything and make the text large enough to be legible.

Alao, our vendor has set up the order to print on both sides front and back. They have agreed to do this at no additional charge, as long as we print the same thing on both sides. Please advise if you'd like to keep it this way or only print on 1 side.