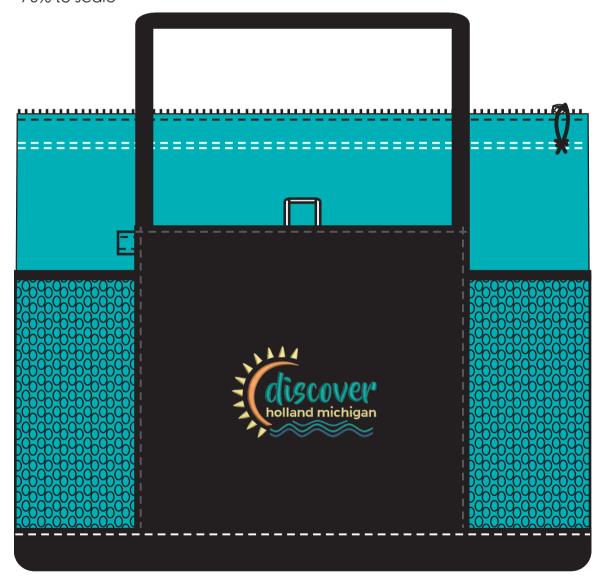

**Order#**: 133964

**Product:** Select Zippered Tote: Blue

**Item #**: 061-304269

**Imprint Method:** Embroidery on the Front

Actual Imprint Size: 5"W x 3.18"H

NOTE: This is the largest that we can make the logo with the embroidery imprint method. There is no way to do an exact match of the teal thread to the teal bag.

30% to scale

\*\*\*IMPORTANT INFORMATION\*\*\* (PLEASE READ)
Please proof carefully for spelling errors, omissions, and layout accuracy. It is your responsibility to correct any errors. Garrett Specialties assumes no responsibility for errors after a proof has been authorized to print. Please note changes or revisions to your proof from your original instructions may cause revision in your ship date. Delays in paper proof approval also may require a change in your schedule ship dates. Occasionally, some fax machines may distort the image. Please pay close attention to numbers.