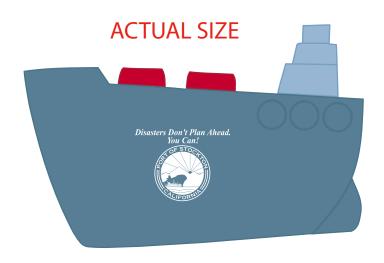

Order#: 133947

**Product:** Cargo Boat Stress Ball

Item #: 1008-100926

Imprint Method: Pad Print on the Sides: White

Actual Imprint Size: 1"W x 0.75"H

## **WARNING NOTE:**

THE VERY SMALL ELEMENTS IN THE LOGO WILL FILL IN WHEN PRINTED AT THE IMPRINT SIZE. PLEASE ADVISE.

Disasters Don't Plan Ahead.
You Can!