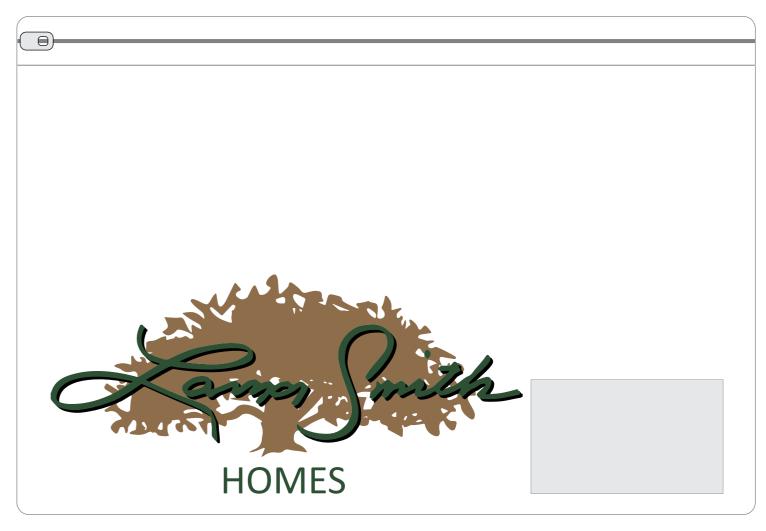

**Telephone**: 1-856 424-4818 or 1-800 320-1510

**Product:** Zippered Portfolio-Letter or Legal

**Item #**: 1206-102772

Imprint Method: Screen Print on the Front, Screen Print: Gold 873, Forest Green 350, Black

**Actual Imprint Size**: 9.7718"w x 4.5673"h

NOTE: I DO NOT RECOMMEND GRAY OR BLACK FOR THE PRODUCT COLOR. THERE WILL PORTIONS OF YOUR LOGO THAT WILL NOT CONTRAST WELL ON EITHER. MY SUGGESTION WOULD BE TO KEEP THE PORTFOLIO COLOR CLEAR OR WHITE AS SHOWN ON THIS PROOF FOR BEST VISIBILITY.