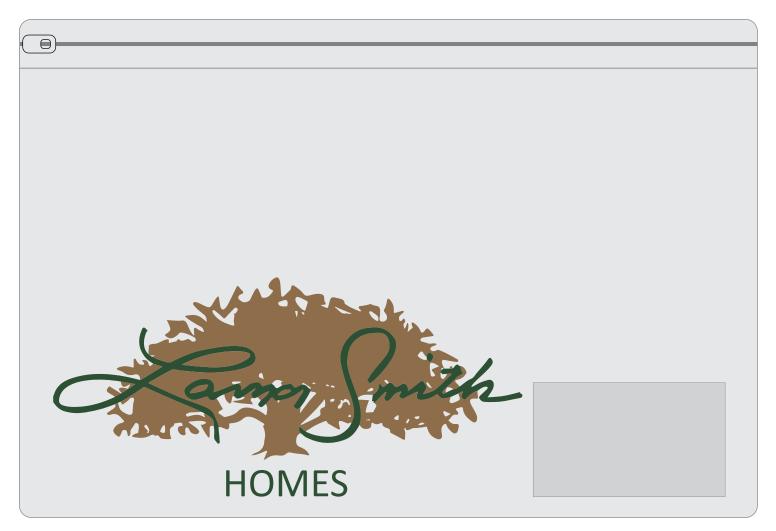

Order#:133915Product:Zippered Portfolio-Letter or Legal: ClearItem #:1206-102772Imprint Method:Screen Print on the Front, Screen Print: Gold 873, Forest Green 350Actual Imprint Size:9.7718"w x 4.5673"h

## 50% of Actual size