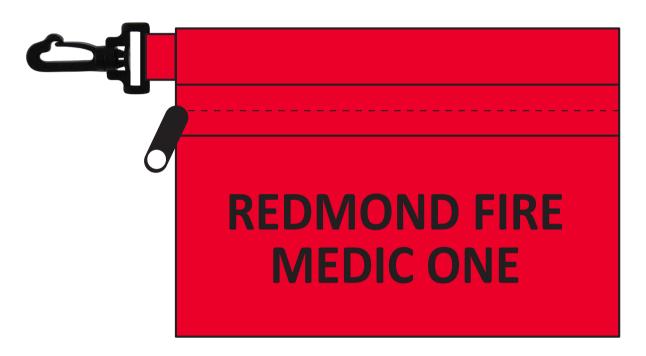

Order#:133913Product:Zip First Aid Kit: Translucent RedItem #:1116-303415Imprint Method:Screen Print on the Front/Below zipper: Please advise on imprint color (see Below)Actual Imprint Size:3.4"W x 1"H

Note: Our manufacturer has stated that a black imprint on thic color is hard to read and is not recommended. For this reason, I have shown you the imprint in White as well. Please advise if you'd like to proceed with a Black imprint or a White imprint