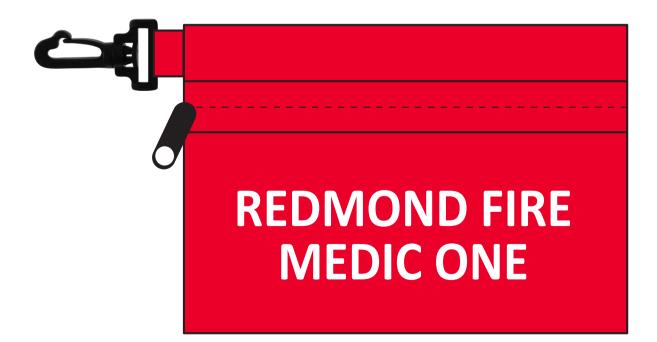

Order#:133913Product:Zip First Aid Kit: Translucent RedItem #:1116-303415Imprint Method:Screen Print on the Front/Below zipper: Please advise on imprint color (see Below)Actual Imprint Size:3.4"W x 1"H

Note: Our manufacturer has stated that a black imprint on thic color is hard to read and is not recommended. For this reason, I have shown you the imprint in White as well. Please advise if you'd like to proceed with a Black imprint or a White imprint