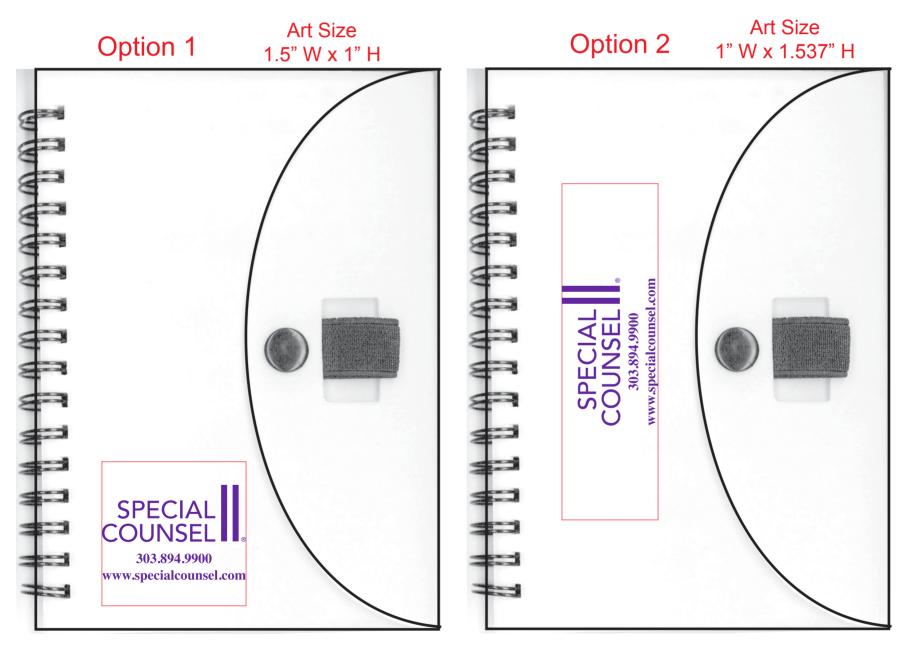

Order#: 133905:

**Product:** Spiral Notepad with Pen

Item #: 1280-104629

Imprint Method: Screen Print on the Cover: Purple 267

Actual Imprint Size: See Below

Note: Red box indicates imprint area and will not print. Registration mark might print as a small dot or not at all. Please advise which option below you'd like to proceed with