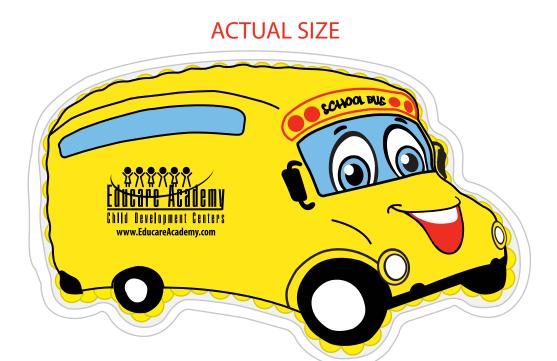

Order#: 133889

**Product:** School Bus Hot/Cold Pack

**Item #**: 1008-314558

**Imprint Method:** Screen Print on the Front: Black

Actual Imprint Size: 1.22"W x 0.75"H

Note: The logo was using up the entire print space on the item. In order to add the website, I had to make the logo slightly smaller