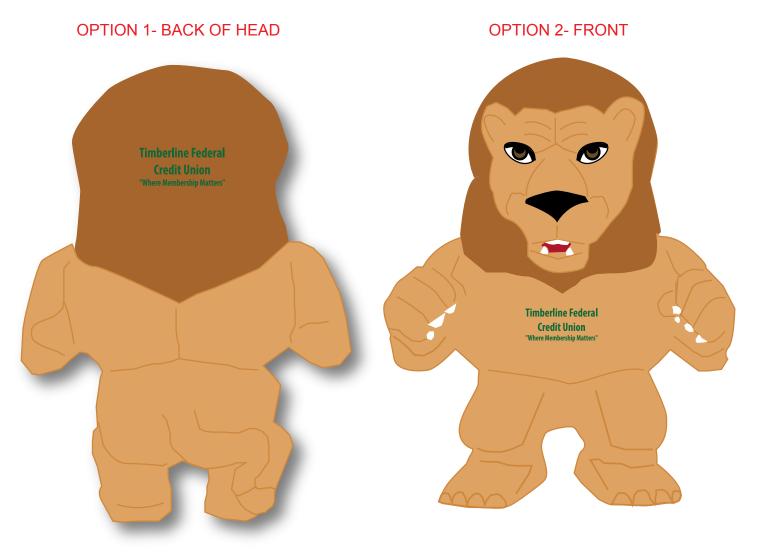

Order#:133830Product:Lion Mascot Stress RelieverItem #:1008-304694Imprint Method:PLEASE SELECT FROM THE OPTIONS BELOWActual Imprint Size:0.75"W x 0.37"H

## PLEASE ADVISE WHICH IMPRINT LOCATION YOU'D LIKE TO USE FOR THIS ITEM