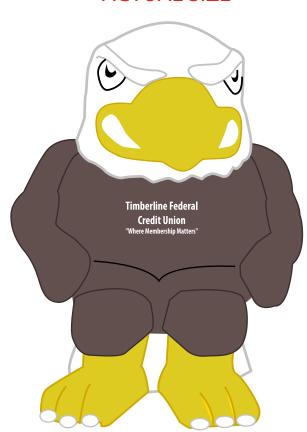

Order#: 133830

**Product:** Eagle Mascot Stress Reliever

**Item #**: 1008-304692

Imprint Method: Pad Print on the Front: White

**Actual Imprint Size:** 0.75"W x 0.37"H

## **ACTUAL SIZE**

PLEASE NOTE: LOGO(S) ARE SHOWN AT MAX IMPRINT SIZE