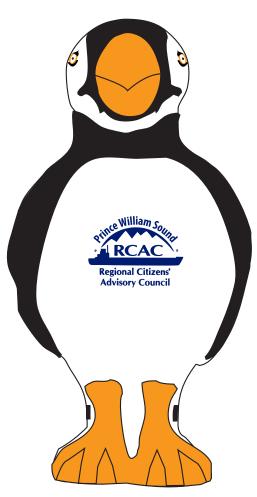

Order#: 133814

Product: Puffin Stress Ball Item #: 1008-100751

Imprint Method: Pad Print on the On Front: ROYAL 2748

## NOTE: SMALL TEXT WILL NOT BE LEGIBLE IN OPTION 1. I SUGGEST OPTION 2

## OPTION 1 OPTION 2