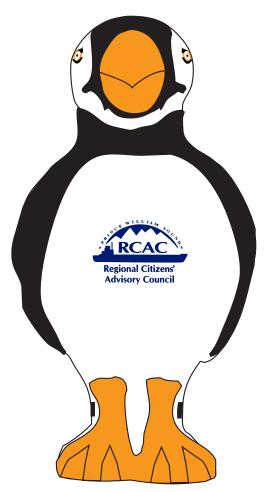

Order#: 133814

Product: Puffin Stress Ball Item #: 1008-100751

Imprint Method: Pad Print on the On Front: ROYAL 2748

## NOTE: SMALL TEXT WILL NOT BE LEGIBLE IN OPTION 1. I SUGGEST OPTION 2

## OPTION 1 OPTION 2