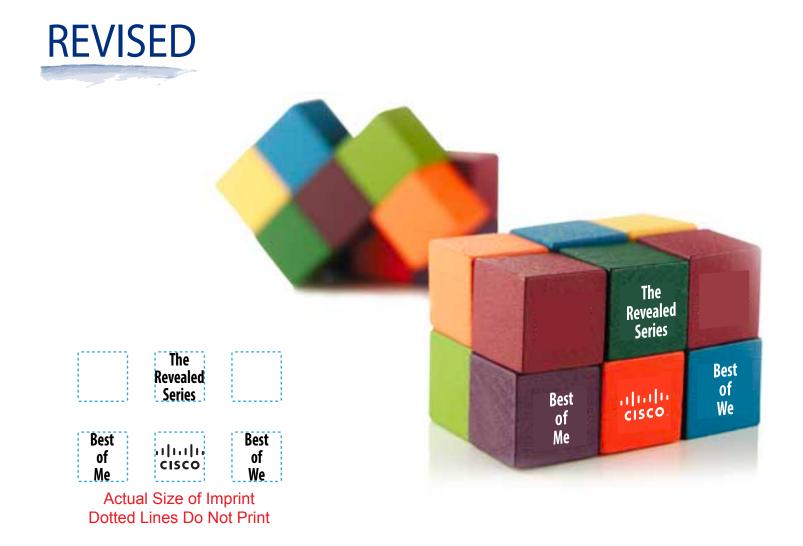

Order#: 133738-Q

**Product:** Mental Puzzle Block

**Item #**: 1067-102298

Imprint Method: Screen Print on the FRONT SIDE - (Imprint on each square): White

**Actual Imprint Size:** Various on each square (max size 0.5" x 0.5")

## \*\*\*IMPORTANT INFORMATION\*\*\* (PLEASE READ)

Please proof carefully for spelling errors, omissions, and layout accuracy. It is your responsibility to correct any errors. Garrett Specialties assumes no responsibility for errors after a proof has been authorized to print. Please note changes or revisions to your proof from your original instructions may cause revision in your ship date. Delays in paper proof approval also may require a change in your schedule ship dates. Occasionally, some fax machines may distort the image. Please pay close attention to numbers.