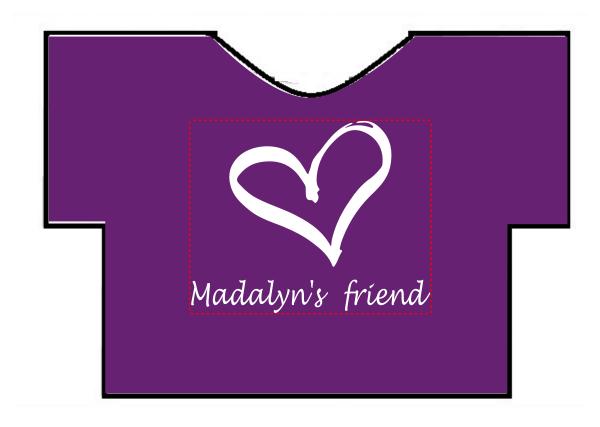

**Order#**: 133742

**Product:** Extra Soft White Bear: Purple T Shirt

**Item #**: 1325-309413

Imprint Method: Screen Print on the T-Shirt: White

Actual Imprint Size: 2.5"W x 2"H