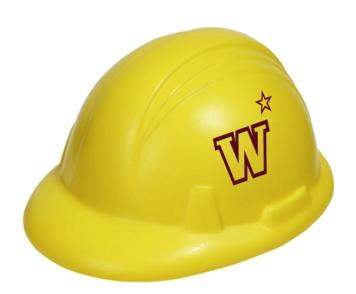

133718-Q Hard Hat Stress Reliever - Yellow 1008-304755 Maroon

Image Not To Size

Imprint Area: 1.25" x 0.75" Actual Imprint Size: 0.8536 in x .75 in

Actual Size of Imprint
Dotted Lines Do Not Print