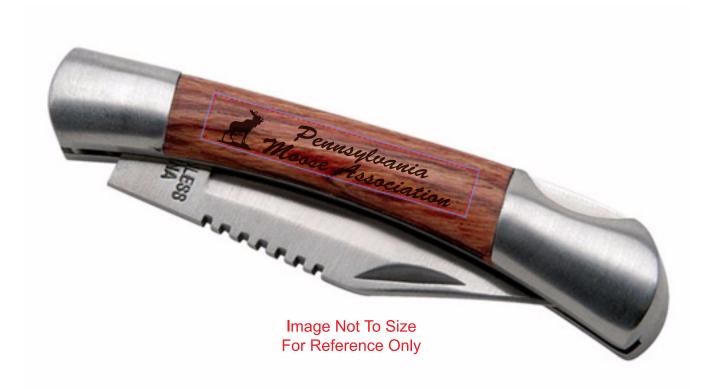

CAREFULLY REVIEW THE ARTWORK ATTACHED.

Order#: 133713

**Product:** Small Rosewood Pocket Knife-Silver

Item #: 1005-304369

**Imprint Method:** Laser Engraved on the First Side

Actual Imprint Size: 1.1"W x 0.19"H

**Actual Size of Imprint Dotted Lines Do Not Print** 