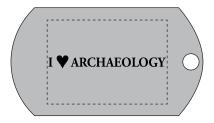

## OPTION 2 (2 SIDED IMPRINT)

**NOTE:** Option 2 will incur additional Set Up and Run Charges to the total cost of your order.

Note: Due to the size of the imprint area, it is my recommendation to put the logo on top and sack the text below it