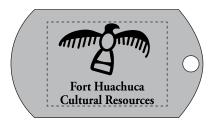

## OPTION 2 (2 SIDED IMPRINT)

**NOTE:** Option 2 will incur additional Set Up and Run Charges to the total cost of your order.

Note: Due to the size of the imprint area, it is my recommendation to put the logo on top and sack the text below it