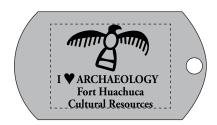

## OPTION 1 (1 SIDED IMPRINT)

Note: Due to the size of the imprint area, it is my recommendation to put the logo on top and sack the text below it