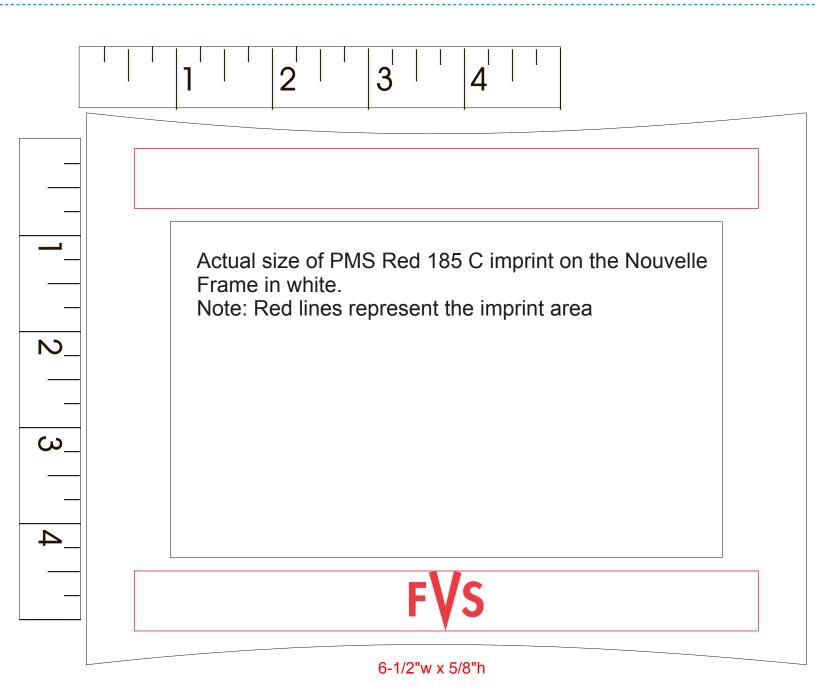

**Order#:** 133658

**Product:** Nouvelle Photo Frame - White

**Item #**: 1280-304173

**Imprint Method:** Screen Print on the Bottom (Landscape Position) - Red 185