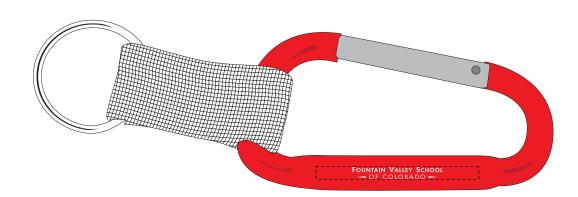

**Order#:** 133658

**Product:** Anodized Carabiner: Red

Item #: 1005-103844

**Imprint Method**: Laser Engraved on Side 1