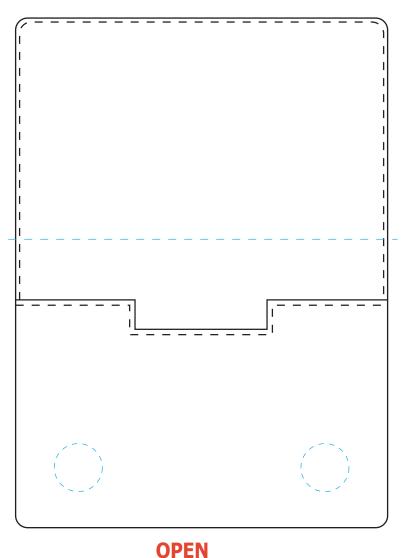

**Order#**: 133657

**Product:** Soho Magnetic Card Case

**Item #**: 1097-302205

**Imprint Method**: Debossed on the Front (on flap)

Actual Imprint Size: 0.95"W x 1.23"H

Artwork shown @ 100%

Dotted line is for FPO (FOR POSITION ONLY)

to show imprint area