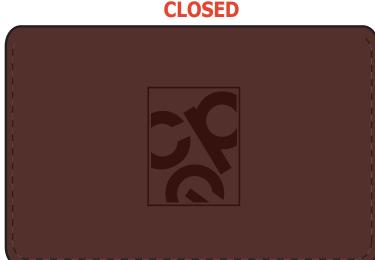

**Order#**: 133657

**Product:** Soho Magnetic Card Case

**Item #**: 1097-302205

**Imprint Method**: Debossed on the Front (on flap)

Actual Imprint Size: 0.95"W x 1.23"H

Artwork shown @ 100%

Dotted line is for FPO (FOR POSITION ONLY)