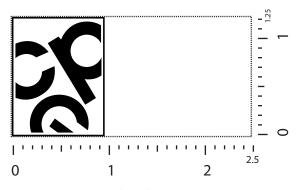

**Order#**: 133657

**Product:** Soho Magnetic Card Case

**Item #**: 1097-302205

**Imprint Method**: Debossed on the Front (on flap)

Actual Imprint Size: 0.95"W x 1.23"H

Artwork shown @ 100%

Dotted line is for FPO (FOR POSITION ONLY)

to show imprint area