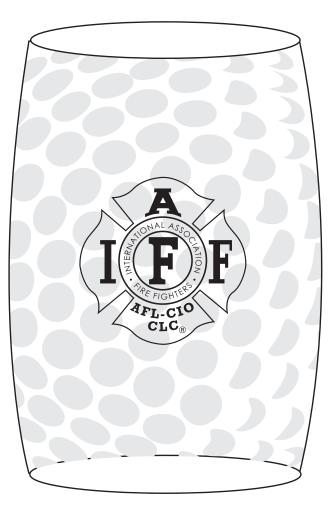

Order#: 133633 Product: Golf Can Holder Item #: 1097-300968 Imprint Method: Pad Print on the One Side: Black Actual Imprint Size: 1.75"W x 1.75"H

Artwork shown @ 100%

It is imperative that you view your e-proof and submit your approval and/or changes promptly to maintain your anticipated delivery date.

Please keep in mind that this virtual proof is not a printed sample of your artwork on our product. The size and placement of the artwork may vary from this proof when actually printed on the product. Carefully review the attached proof for verification of copy & layout.