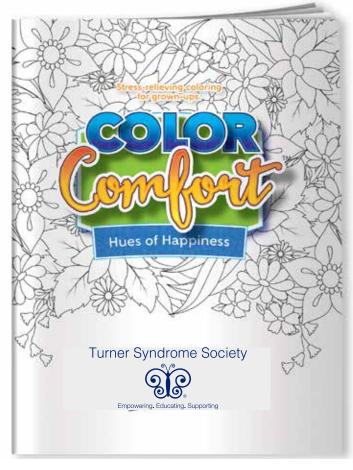

Order#: 133621

**Product:** Color Comfort-Hues of Happiness

**Item #**: 1228-314755

Imprint Method: Imprint on the Book Front: Blue 280

Actual Imprint Size: 3.8"W x 1.5"H

## Turner Syndrome Society

Empowering. Educating. Supporting

Actual Size of Imprint
Dotted Lines Do Not Print