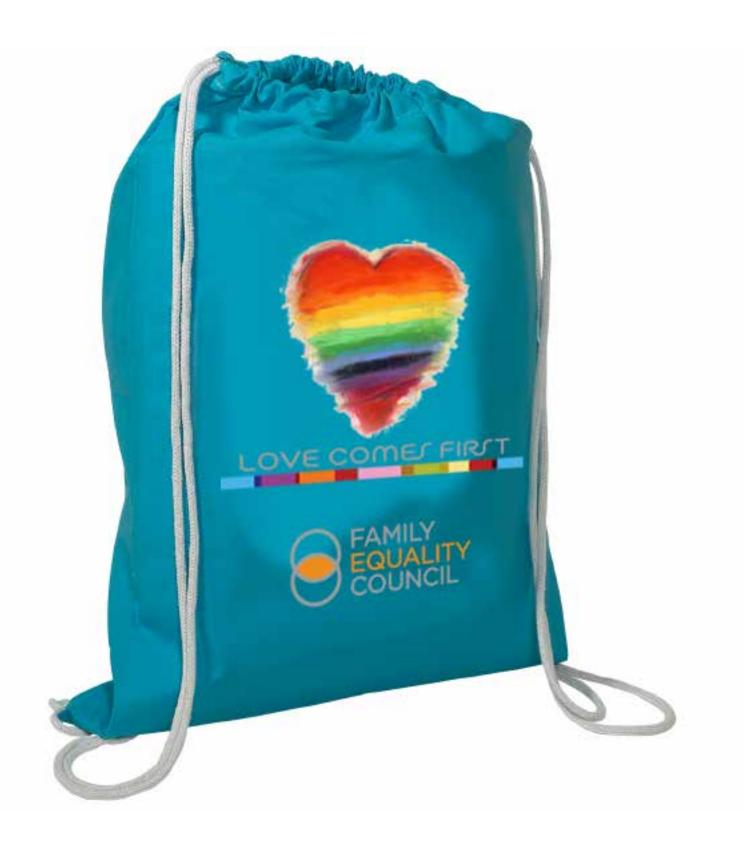

**Order#:** 133603 Product: Cotton String-A-Sling Backpack - 4 Color Process: Light Blue **Item #:** 1097-307865 Imprint Method: 4 Color Process on the Front Actual Imprint Size: 8.5"W x 9"H