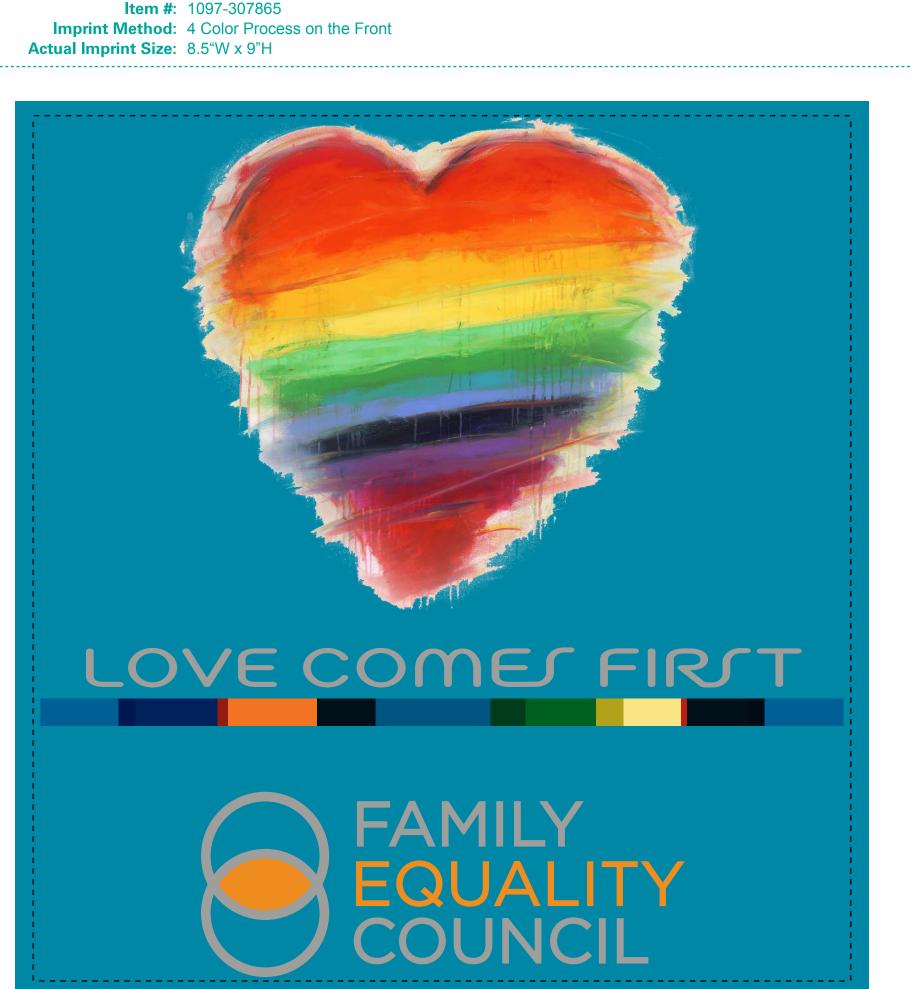

Product: Cotton String-A-Sling Backpack - 4 Color Process: Light Blue

\*\*\*IMPORTANT INFORMATION\*\*\* (PLEASE READ)
Please proof carefully for spelling errors, omissions, and layout accuracy. It is your responsibility to correct any errors. Garrett Specia for errors after a proof has been authorized to print. Please note changes or revisions to your proof from your original instructions may cause revision in your ship date. Delays in paper proof approval also may require a change in your schedule ship dates. Occasionally, some fax machines may distort the image. Please pay

It is imperative that you view your e-proof and submit your approval and/or changes promptly to maintain your anticipated delivery date.

Please keep in mind that this virtual proof is not a printed sample of your artwork on our product. The size and placement of the artwork may vary from this proof when actually printed on the product. Carefully review the attached proof for verification of copy & layout.

Due to inherent technical differences in color monitors, the imprint colors and product colors depicted in the attached proof will not resemble those in the final product. We make every effort to match requested custom colors, but cannot guarantee a 100% exact match. Imprints are applied using pad or screen inks. These inks are hand mixed as close as possible to the requested color but may vary 2 to 4 shades. For this reason an exact PMS match cannot be guaranteed. Your order is ON HOLD until we receive an approval from you in reference to your artwork.