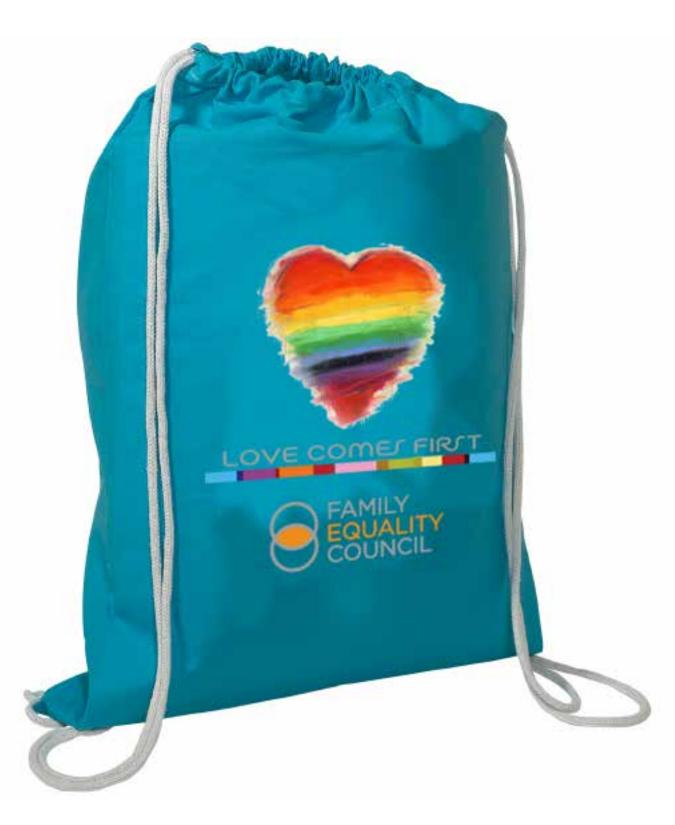

Product: Cotton String-A-Sling Backpack - 4 Color Process: Light Blue

\*\*\*IMPORTANT INFORMATION\*\*\* (PLEASE READ)
Please proof carefully for spelling errors, omissions, and layout accuracy. It is your responsibility to correct any errors. Garrett Specia for errors after a proof has been authorized to print. Please note changes or revisions to your proof from your original instructions may cause revision in your ship date. Delays in paper proof approval also may require a change in your schedule ship dates. Occasionally, some fax machines may distort the image. Please pay

It is imperative that you view your e-proof and submit your approval and/or changes promptly to maintain your anticipated delivery date.

Please keep in mind that this virtual proof is not a printed sample of your artwork on our product. The size and placement of the artwork may vary from this proof when actually printed on the product. Carefully review the attached proof for verification of copy & layout.

Due to inherent technical differences in color monitors, the imprint colors and product colors depicted in the attached proof will not resemble those in the final product. We make every effort to match requested custom colors, but cannot guarantee a 100% exact match. Imprints are applied using pad or screen inks. These inks are hand mixed as close as possible to the requested color but may vary 2 to 4 shades. For this reason an exact PMS match cannot be guaranteed. Your order is ON HOLD until we receive an approval from you in reference to your artwork.