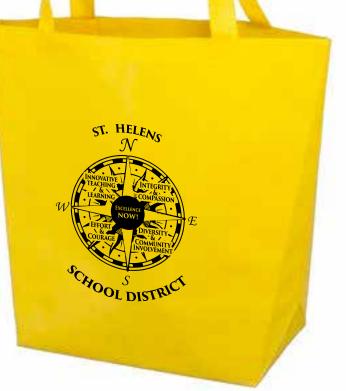

Order#: 133563 Product: Polytex Small Convention Tote: Yellow Item #: 1206-104740 Imprint Method: Screen Print on the Front: Black Actual Imprint Size: 6"W x 7.5"H

eProof

NOTE:Some minor loss of detail may occur in the background image

50% OF Actual Size of Imprint Enalrge @ 200% to see Actual Size Dotted Lines Do Not Print