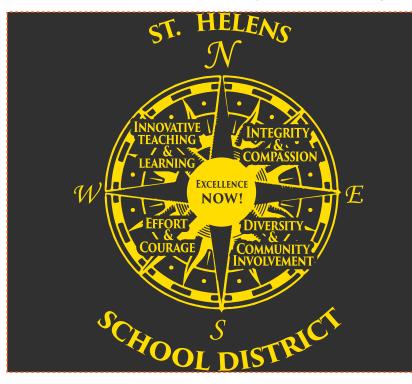

Order#:133563Product:Polytex Small Convention Tote: BlackItem #:1206-104740Imprint Method:Screen Print on the Front: Pantone YellowActual Imprint Size:6"W x 7.5"H

eProof

NOTE:Some minor loss of detail may occur in the background image

50% OF Actual Size of Imprint Enalrge @ 200% to see Actual Size Dotted Lines Do Not Print