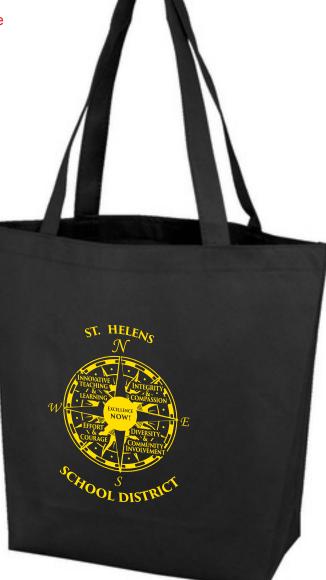

Order#:133563Product:Polytex Small Convention Tote: BlackItem #:1206-104740Imprint Method:Screen Print on the Front: Pantone YellowActual Imprint Size:6"W x 7.5"H

eProof

NOTE:Some minor loss of detail may occur in the background image

50% OF Actual Size of Imprint Enalrge @ 200% to see Actual Size Dotted Lines Do Not Print