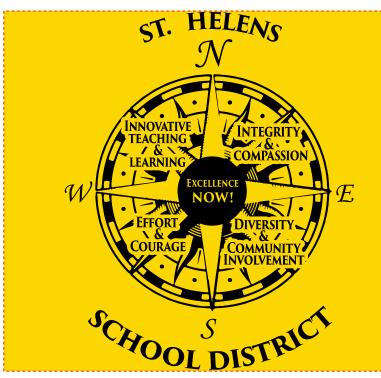

Order#: 133563 Product: Polytex Small Convention Tote: Yellow Item #: 1206-104740 Imprint Method: Screen Print on the Front: Black Actual Imprint Size: 6"W x 7.5"H

eProof

NOTE:Some minor loss of detail may occur in the background image

50% OF Actual Size of Imprint Enalrge @ 200% to see Actual Size Dotted Lines Do Not Print