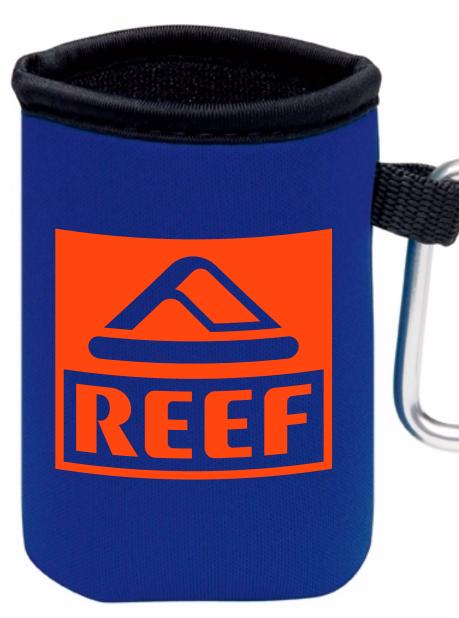

Order#:133522Product:Collapsible Koozie® Can Kooler with Carabiner: Royal BlueItem #:1086-30026Imprint Method:Screen Print on the First Side(One Color Only): Orange 172Actual Imprint Size:2.88"W x 2.5"H

We are limited to using stock imprint colors only. This is the only stock Orange imprint color (PMS 172). Please advise.

> Actual Size of Imprint Dotted Lines Do Not Print