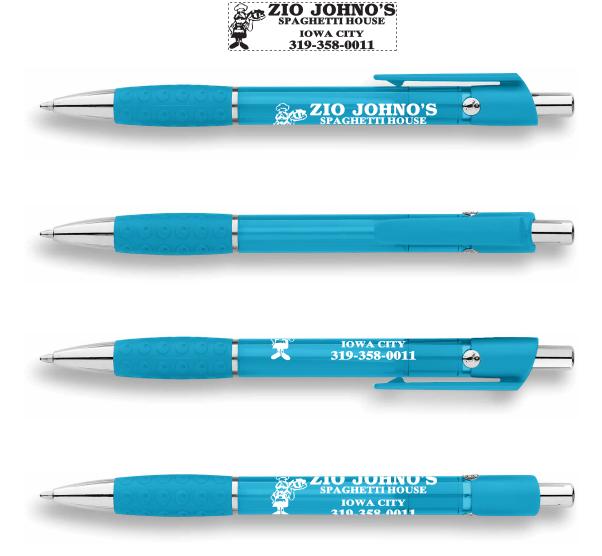

Order#: 133506 Product: BIC® Anthem Pen: Transalucent Turquoise Item #: 1090-313826 Imprint Method: Screen Print on the Barrel: White Actual Imprint Size: 1.75"W x 0.5"H

ART NOTES: Our manufacturer reviewed your artwork and determined that they needed to adjust the layout in order to meet their print standards. Please be advised that some of the small details in the server figure on the left will fill in when printed. Please advise if this layout is okay.