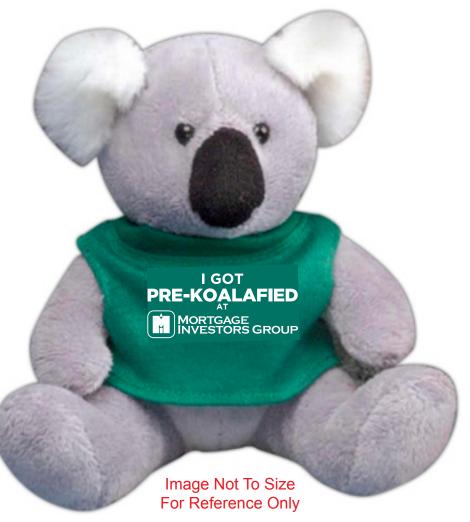

Order#: 133490-Q

**Product:** Koala Stuffed Animal: Dark Green

**Item #**: 1318-303637

**Imprint Method:** Pad Print on the Tee-Front: White

Actual Imprint Size: 2"W x 0.85"H