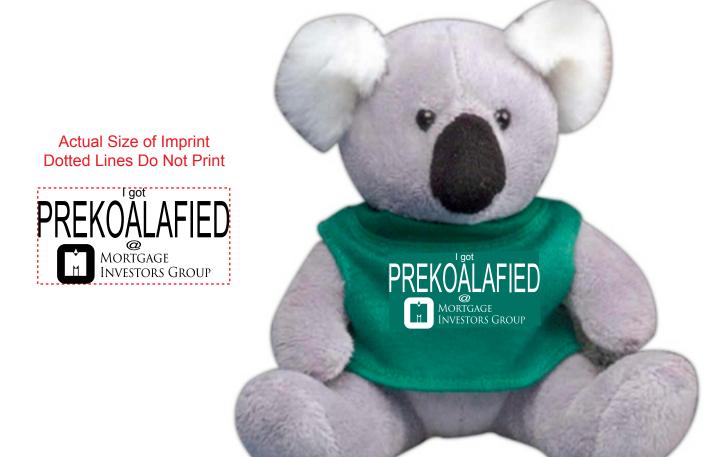

Order#: 133490-Q

**Product**: Koala Stuffed Animal: Dark Green

**Item #**: 1318-303637

**Imprint Method:** Pad Print on the Tee-Front: White

Actual Imprint Size: 2"W x 1"H

Image Not To Size For Reference Only

It is imperative that you view your e-proof and submit your approval and/or changes promptly to maintain your anticipated delivery date.

Please keep in mind that this virtual proof is not a printed sample of your artwork on our product. The size and placement of the artwork may vary from this proof when actually printed on the product. Carefully review the attached proof for verification of copy & layout.