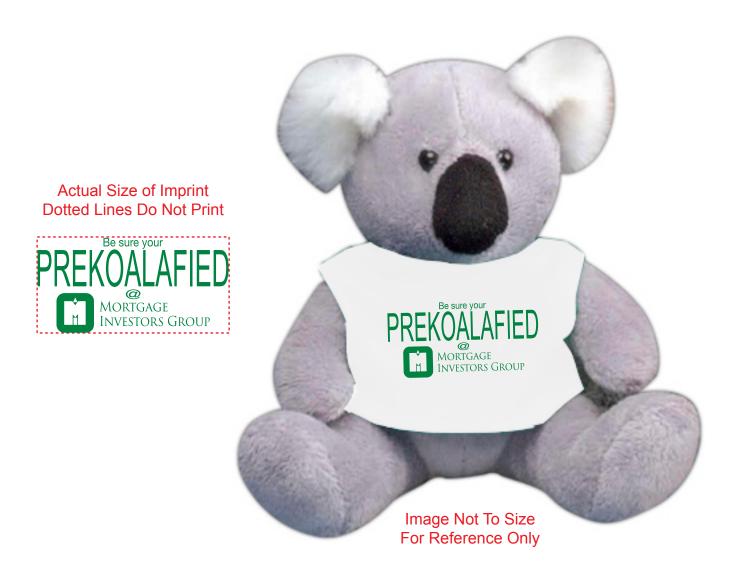

Order#: 133490-Q

**Product**: Koala Stuffed Animal: White

**Item #**: 1318-303637

Imprint Method: Pad Print on the Tee-Front: Green 348

Actual Imprint Size: 2"W x 1"H