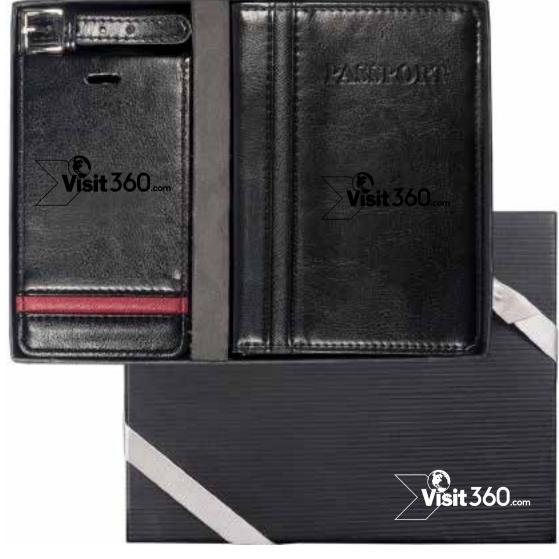

Order#: 133488

**Product**: Alpha™ Luggage Tag & Passport Wallet Set: Red

Item #: 1097-312254

**Imprint Method:** Debossed on the Luggage Tag and Passport Wallet, Silkscreen on Gift Box in White

Actual Imprint Size: 2.5"W x 1"H (Luggage Tag), 2"W x 0.75"H (Passport), 2.5"W x 1"H (Gift Box)

## Luggage Tag

## Passport Wallet