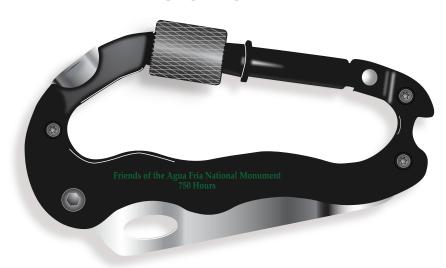

Order#: 133481

**Product:** Carabiner Pocketknife

Item #: 1008-103766

Imprint Method: Pad Print on the Bottom: Dark Green 349

Actual Imprint Size: 1.75"W x 0.1875"H

## 200% Friends of the Agua Fria National Monument

## **ACTUAL SIZE**

750 Hours