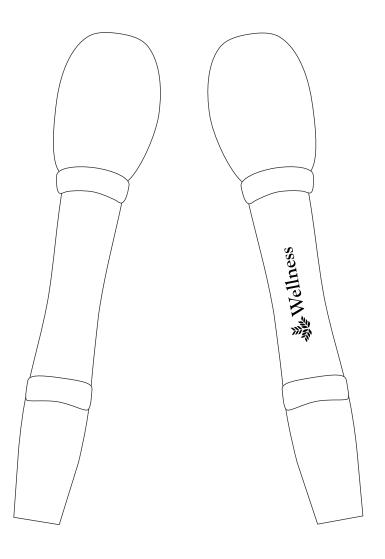

**Order#:** 133440

**Product:** Wooden Handle Jump Rope

Item #: 1280-301040

Imprint Method: Pad Print on the Barrel of Handle: Black

Actual Imprint Size: 1.5"W x 0.31"H

Art Size 1.5" W x 0.311" H